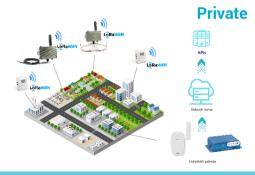

0 / +250°C Suitable for harsh environments (IP65) Very long radio range

### **Analog and digital input transmitters (dry contact)**



#### Contact transmitter - ON / OFF

118 x 79 x 43mm 2 digital inputs that can be used simultaneously Status report (ON/OFF) Instantaneous message after status change Very long radio range



#### Analog transmitter - 4/20mA interface

118 x 79 x 43mm Usable with 4/20 mA probes Very long radio range

### The Enless Wireless LoRa range fits LoRa and LoRaWAN modes.





Point to point communication (non-operated), from the transmitters to the receiver:



Compatible with this communication mode:



Communication made in operated mode. Transmitters send their data to the operators servers:



Point to point communication, from the transmitters to a gateway: