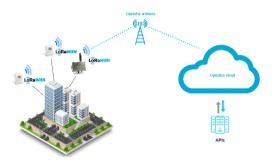

### The Enless Wireless LoRa range fits LoRa and LoRaWAN modes.

Point to point communication (non-operated), from the transmitters to the receiver:

Compatible with this communication mode:

Communication made in operated mode. Transmitters send their data to the operators servers: