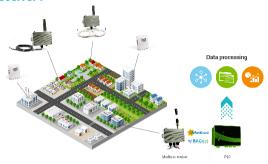

## Discover the **Enless Wireless LoRa range** compatible with both LoRa & LoRaWan for a wide variety of applications

The Enless Wireless offer allows you to effectively monitor the energy consumption of your buildings with Low-Power / Ultra Long Range products that are quick and easy to install. We provide strong added value devices that allow you to monitor your energy consumption.

### The Enless Wireless LoRa range fits LoRa and LoRaWAN modes.

Point to point communication (non-operated), from the transmitters to the receiver:

Compatible with this communication mode:

Communication made in operated mode. Transmitters send their data to the operators servers:

Point to point communication, from the transmitters to a gateway: