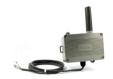

#### **Pulse transmitter - Regular**

118 x 79 x 43mm 2 pulse inputs that can be used simultaneously Compatible with pulse meters 2 dry-contact interfaces / 1 open collector Very long radio range