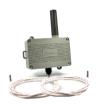

# Temperature transmitter - 2 external contact probes -

118 x 79 x 43mm 2 external 2.0m contact probes Contact probes working temperature: -200 / +250°C Suitable for harsh environments (IP65) Very long radio range