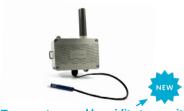

## Temperature transmitter - 1 external contact probe -

118 x 79 x 43mm 1 external 2.0m contact probe Contact probe working temperature: -200 / +250°C Suitable for harsh environments (IP65) Very long radio range

# Temperature transmitter - 2 external contact probes -

118 x 79 x 43mm 2 external 2.0m contact probes Contact probes working temperature: -200 / +250°C Suitable for harsh environments (IP65) Very long radio range