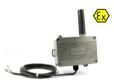

#### Pulse transmitter - ATEX approved (gas)

118 x 79 x 43mm 2 pulse inputs Compatible with gas pulse meters 1 dry-contact interface / 1 open collector Very long radio range