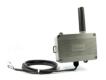

#### Analog transmitter - 4/20mA interface

118 x 79 x 43mm Usable with 4/20 mA probes Very long radio range