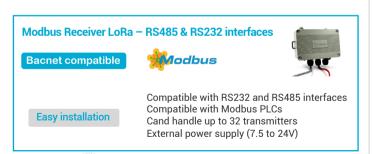

### The Enless Wireless LoRa range fits LoRa and LoRaWAN modes.

Point to point communication (non-operated), from the transmitters to the receiver:

Compatible with this communication mode:

Communication made in operated mode. Transmitters send their data to the operators servers: