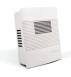

## Ambient temperature and humidity transmitter

99 x 85 x 32mm Embedded temperature and humidity sensors Suitable for an indoor use Very long radio range