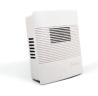

# Ambient COV, CO2, temperature and humidity transmitter

105 x 95 x 38mm Embedded COV, CO2, temperature, humidity sensors Suitable for an indoor use Very long radio range