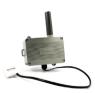

#### **Pulse transmitter - Regular**

118 x 79 x 43mm 2 pulse inputs that can be used simultaneously Compatible with pulse meters 2 dry-contact interfaces / 1 open collector Very long radio range