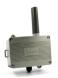

## Temperature transmitter - embedded sensor -

118 x 79 x 43mm Embedded temperature sensor Working temperature: -20 / +55°C Suitable for harsh environments (IP65) Very long radio range