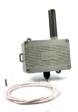

## Temperature transmitter - 1 external contact probe -

118 x 79 x 43mm 1 external 2.0m contact probe Contact probe working temperature: -200 / +250°C Suitable for harsh environments (IP65) Very long radio range